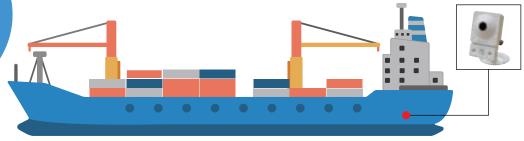

# Ethernet cable Camera Ethernet cable Camera Ethernet cable Ethernet cable Camera Ethernet cable Ethernet cable Camera Ethernet cable Main PC

Ethernet cable

**General Specification** 

\*These specifications are subject to change.

- ●Power supply: AC 100~220 V
- Number of cameras: max. 6
- Supports connection to the onboard LAN
- OS: Windows 7 and above
- Supports connection to a remote monitoring PC
- Supports connection to 1 alarm device

### Operating Environmen

- Cameras cannot be installed in areas where they may be exposed to direct or reflected light from halogen lamps.
- Each camera must be placed within 15 m of its target detection area.
- A separate hub which supports Power-over-Ethernet (PoE) is necessary if the Ethernet cables are longer than 85 m.