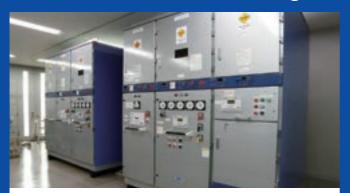

#### THE SAME EQUIPMENT AS IS ONBOARD THE VESSEL

All simulators are integrated with the same components as have been supplied on the vessel putting together 70 years of know how. "Customized" troubleshooting of anticipated conditions on-board can be carried out.

## Introducing JRCS Simulators

High Voltage Switchboard Simulator

Low Voltage Switchboard Simulator

Engine Control Console & Alarm Monitoring System Simulator

Motor Control Circuit Simulator