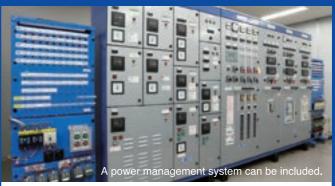

#### THE SAME EQUIPMENT AS IS ONBOARD THE VESSEL

All simulators are integrated with the same components as have been supplied on the vessel putting together 70 years of know how. "Customized" troubleshooting of anticipated conditions on-board can be carried out.

## Introducing JRCS Simulators

High Voltage Switchboard Simulator

Low Voltage Switchboard Simulator

Engine Control Console & Alarm Monitoring System Simulator

Motor Control Circuit Simulator