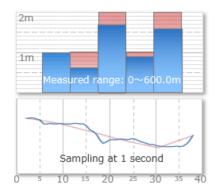

#### **Visualization**

Enhanced visualization of measurement data.
Highly accurate and multiple visualization is realized.