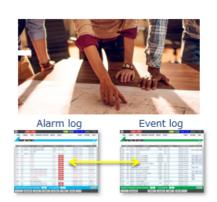

## Speedy and reliable solutions

Even in the unlikely event of a problem, we have built a system that leads to a quicker and more reliable solution.