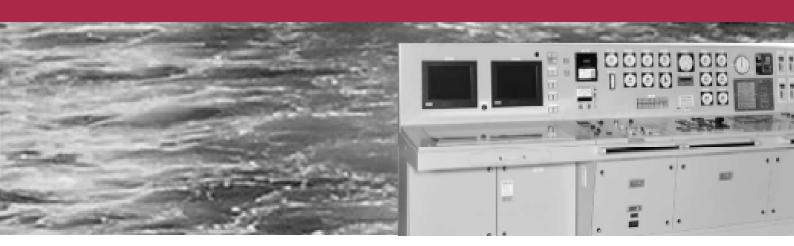

### **Successor Model**

**SMS-55** 

Highly accurate data measurement, multiple data analysis, easy data output, and intuitive operation enable the reduction of workload.

Also, early troubleshooting is possible by checking alarm locations on the monitor and analyzing the causes of abnormalities and malfunctions.

#### **Visualization**

Enhanced visualization of measurement data.
Highly accurate and multiple visualization is realized.